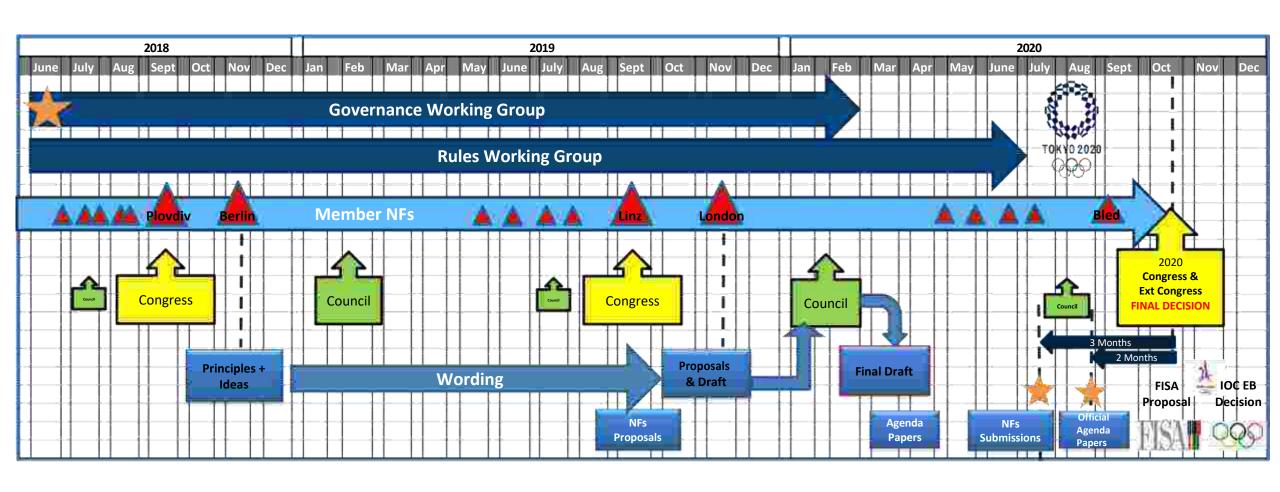

### 2020 FISA Extraordinary Congress - Timeline

- 1.Introduction
- 2.2017 FISA Review Projects
- 3. Towards 2020 and beyond
  - FISA Governance and Rules Working Groups
  - FISA Olympic Strategy
- 4. FISA Updates

of 2018

- Athlete Lane Selection experiment review and next steps
- FISA Harassment and Abuse policy: covering harassment and abuse issues, including the safeguarding of athletes - published by the end
- O Berlin (GER) 21-26 November
  - World Rowing Sport Medicine, Science and Coaches Conference: 21-23
  - World Rowing Coaches Conference: 21-23
  - FISA NFs Conference : 23
  - 2018 FISA Awards Ceremony:23
  - FISA JCM 24-25