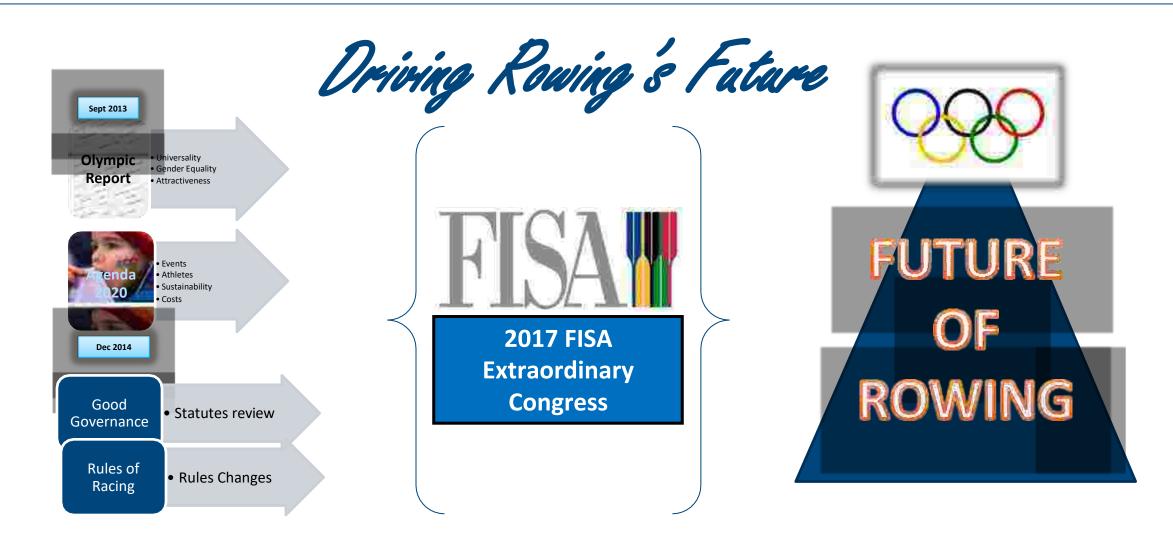

### DRIVING ROWING"S FUTURE 2014 - 2017

Why, What and How to change?

#### DRIVING ROWING"S FUTURE 2014 - 2017

1. Opening Of The Session

DRIVING ROWING'S FUTURE 2014 - 2017

Types Bear Sea

Estypandinary Compress

Rowing Olympic History

✓ Top Priority:

Maintain Rowing's Strong position in the Olympic Movement