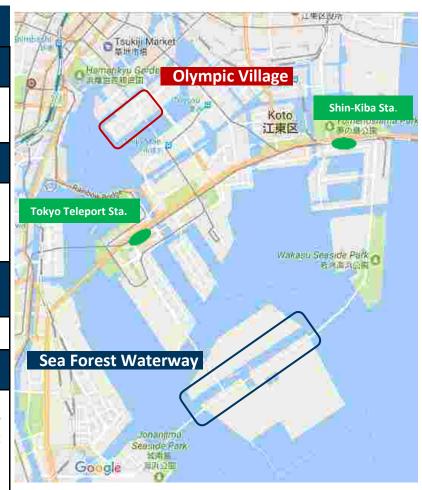

Events

Tokyo 2020 Olympic and Paralympic Games

### **Sea Forest Waterway**

#### **Sports**

(O) Rowing (P) Rowing

(O) Canoe(sprint) (P) Conoe

#### **Station**

- Tokyo Teleport Sta.(Rinkai Line) 6km
- Shin-Kiba Sta.(JR Line, Rinkai Line, Subway Line) 10km

# Distance from Olympic Village

9km,15min by car

#### Schedule

(O)Rowing 25,July 1,August (O)Canoe(sprint) 3,August 8,August (P)Conoe 2,September 5,September