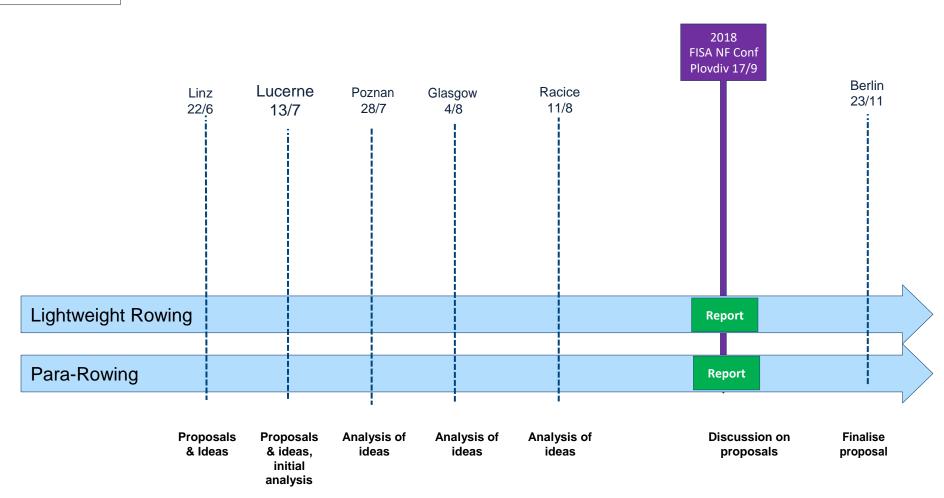

| 1         | 12             |
| PR2 Mix2X  | 8                       | 0                | 0      | 0        | 0      | 2                   | 2         | 12             |
| PR3 Mix 4+ | 8                       | 0                | 0      | 0        | 0      | 2                   | 2         | 12             |
| TOTAL      |                         |                  |        |          |        |                     |           | 48             |

- Continental Qualification Regattas only for NFs that do not qualify <u>any</u> boats at the 2019 World Rowing Championships
- NFs may only qualify <u>one</u> boat at the Continental Qualification Regatta
- Host nation places not obligatory (included in Bipartite quota)



✓ World Rowing2017 Review Projects







### 2018 Phase 2 Timeline











### **Para Rowing Review Project**



### Phase 1: Para Rowing 2017

 Prepare proposals for the World Rowing Championship programme (Rule 36)



Prepare ideas for research projects or analysis needed related to the new race distance, specifically with regard to equipment, but also health, safety and attractiveness.



### **Para Rowing Review Project**



#### Phase 2: Para Rowing 2017 to 2018

 Conduct research projects or analysis needed related to the new race distance, specifically with regard to equipment, but also health, safety and attractiveness.

 Preparing proposals for the 2020 Paralympic Games Qualification System

 Para Rowing Conference on 9 December 2017 in London where a detailed discussion took place





✓ World Rowing2017 Review Projects









#### Phase 1 (2017