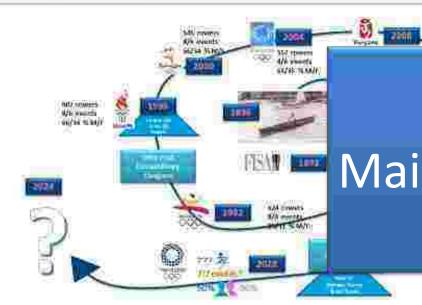

#### DRIVING ROWING"S FUTURE 2014 - 2017

1. Opening Of The Session

DRIVING ROWING'S FUTURE 2014 - 2017

Types Bear Sea

Estypandinary Compress

Rowing Olympic History

✓ Top Priority:

Maintain Rowing's Strong position in the Olympic Movement