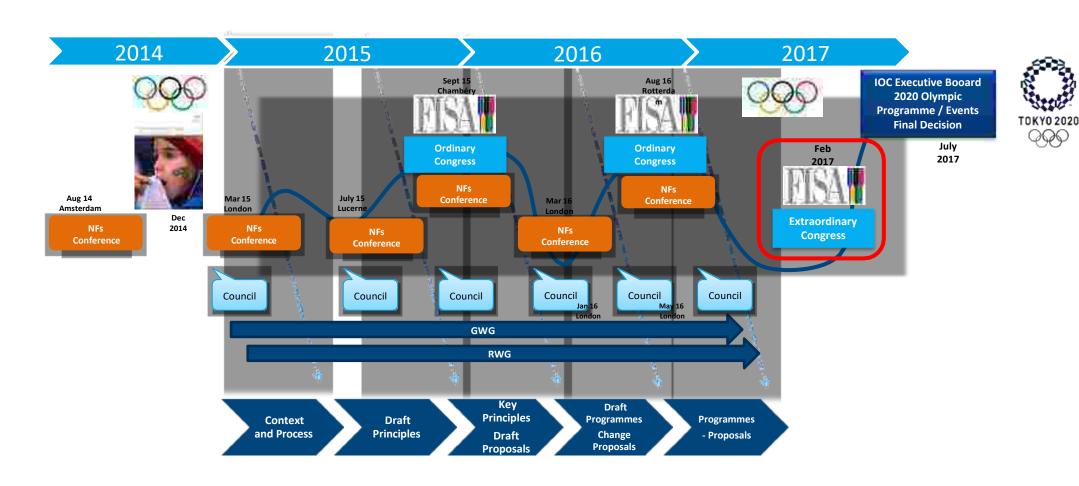

### DRIVING ROWING"S FUTURE 2014 - 2017

Why, What and How to change?

#### DRIVING ROWING"S FUTURE 2014 - 2017

1. Opening Of The Session

DRIVING ROWING'S FUTURE 2014 - 2017

Types Bear Sea

Estypandinary Compress

Rowing Olympic History

✓ Top Priority:

Maintain Rowing's Strong position in the Olympic Movement

### **2017 Review Project - Process**

| Working group      | NF mee                                                                                                                                                   | etings & consultation         | Congress                                                                                                                                                                                                                                                                              | Draft to NFs                    |
|--------------------|----------------------------------------------------------------------------------------------------------------------------------------------------------|-------------------------------|---------------------------------------------------------------------------------------------------------------------------------------------------------------------------------------------------------------------------------------------------------------------------------------|---------------------------------|
| Terms of Reference | Agreed<br>Principles                                                                                                                                     | IOC Decision on athlete quota | Council position                                                                                                                                                                                                                                                                      | Draft 2020<br>OQS to IOC        |
|                    | <ol> <li>Excellence</li> <li>Participation</li> <li>Gender equality</li> <li>Attractive</li> <li>Balance</li> <li>Inclusive</li> <li>Pathways</li> </ol> | 526 athletes                  | <ol> <li>Excellence:         participation         ratio</li> <li>Distribution of         quota between         events and         continents</li> <li>Two chances to         qualify</li> <li>Limits on         participation &amp;         qualification in         COQR</li> </ol> | Publication in<br>February 2018 |