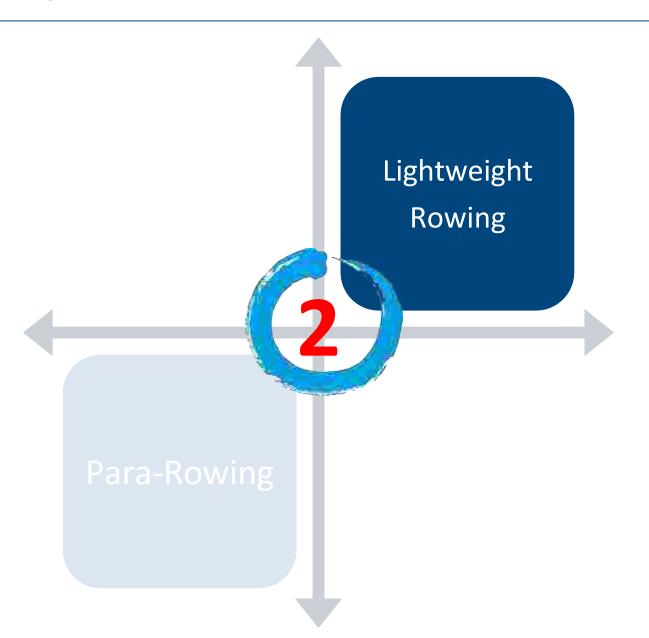

### **Para Rowing Review Project**

### Phase 1: Para Rowing 2017

 Prepare proposals for the World Rowing Championship programme (Rule 36)

Prepare ideas for research projects or analysis needed related to the new race distance, specifically with regard to equipment, but also health, safety and attractiveness.

#### Phase 2: Para Rowing 2017 to 2018

 Conduct research projects or analysis needed related to the new race distance, specifically with regard to equipment, but also health, safety and attractiveness.

#### Phase 1 (2017): Considerations for 2018 up to 2020

- Why lightweight rowing?
- Lightweight events for the World Championships Event Programme
  - => included the LW2- and BLW2-
  - => removed LM4- and BLM4-
- How lightweight events should be treated within the 2020 OQS
- What research or further analysis is needed?
- Interim report to the FISA Congress on 2 Oct 2017

### Phase 2 (2018) objectives

- To review the value and position of lightweight rowing within the global rowing framework
- To collect and analyse alternative arguments for the inclusion of lightweight events in the Olympic programme