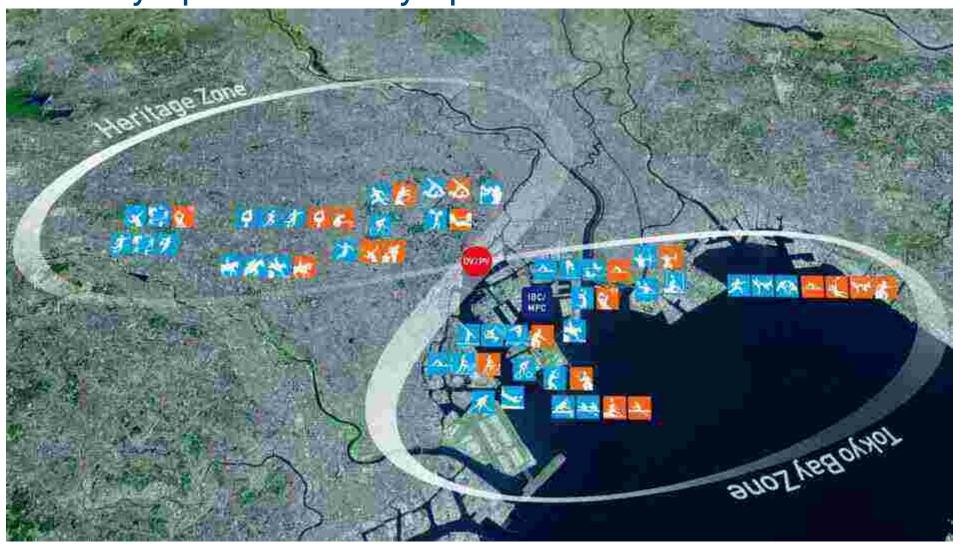

Events

Tokyo 2020 Olympic and Paralympic Games

### **Sea Forest Waterway**

#### **Sports**

(O) Rowing (P) Rowing

(O) Canoe(sprint) (P) Conoe

#### **Station**

- Tokyo Teleport Sta.(Rinkai Line) 6km
- Shin-Kiba Sta.(JR Line, Rinkai Line, Subway Line) 10km

# Distance from Olympic Village

9km,15min by car

#### Schedule

(O)Rowing 25,July 1,August (O)Canoe(sprint) 3,August 8,August (P)Conoe 2,September 5,September