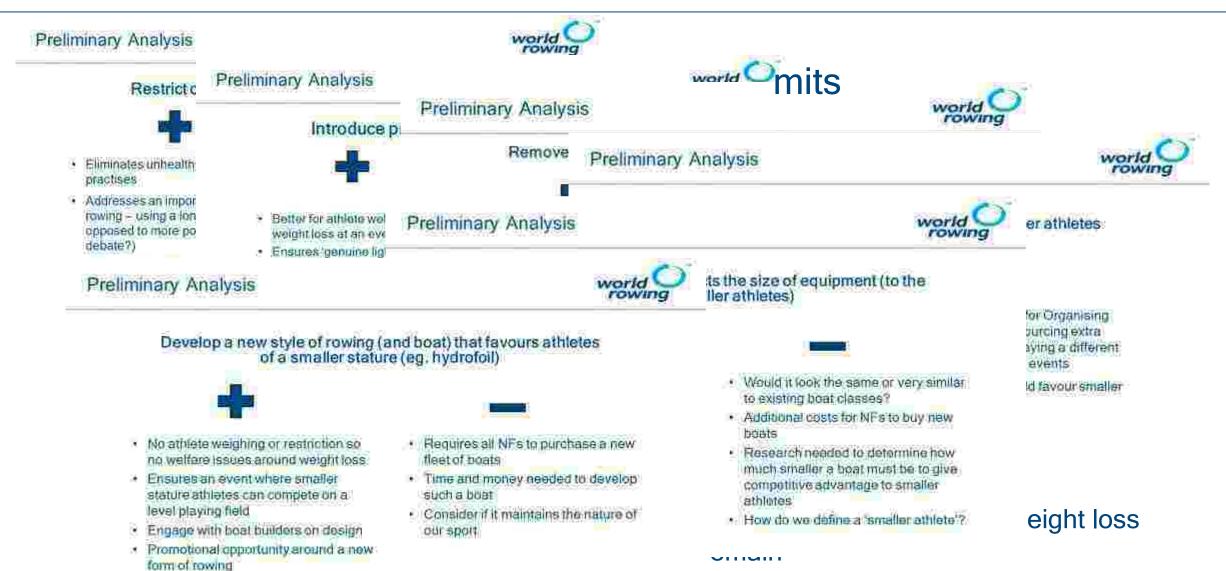

### **Current Proposals / Ideas**

- 1. Alternative approaches to weight and current weight restrictions
  - Reduce current weight limits
  - Restrict on height or arm span instead of weight
  - Introduce pre-season measuring of athletes to ensure "true lightweights" are competing in this category and eliminating unsafe weight-cutting practises

# 2. Alternative competition formats and/or equipment that favour athletes of a smaller stature

- Remove "lightweight" events, add a longer distance event which reduces competitive advantage of height and strength
- Remove restriction on physical size; instead create separate class which restricts size of equipment to only allow athletes of smaller size to be able to use
- Add agility on the course (e.g. slalom) which would favour athletes of smaller stature
- Research and develop a completely new style of rowing that would favour athletes of a smaller stature (e.g. hydrofoil).

### **Preliminary Analysis**

### Considerations

- Is it available / accessible to everyone?
- Does it add significantly to the cost of the sport?
- Does it provide an advantage to some over others?
- O Does it change the nature of the sport?
- Is it safe and environmentally sound?
- It is a positive development for the sport?
- Does it maintain the principles of the sport, particularly those of fairness and equality?