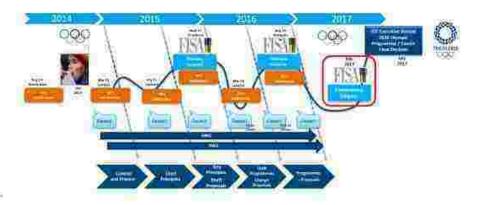

### **2017 Review Project - Process**

| Working group      | NF mee                                                                                                                                                   | etings & consultation         | Congress                                                                                                                                                                                                                                                                              | Draft to NFs                    |
|--------------------|----------------------------------------------------------------------------------------------------------------------------------------------------------|-------------------------------|---------------------------------------------------------------------------------------------------------------------------------------------------------------------------------------------------------------------------------------------------------------------------------------|---------------------------------|
| Terms of Reference | Agreed<br>Principles                                                                                                                                     | IOC Decision on athlete quota | Council position                                                                                                                                                                                                                                                                      | Draft 2020<br>OQS to IOC        |
|                    | <ol> <li>Excellence</li> <li>Participation</li> <li>Gender equality</li> <li>Attractive</li> <li>Balance</li> <li>Inclusive</li> <li>Pathways</li> </ol> | 526 athletes                  | <ol> <li>Excellence:         participation         ratio</li> <li>Distribution of         quota between         events and         continents</li> <li>Two chances to         qualify</li> <li>Limits on         participation &amp;         qualification in         COQR</li> </ol> | Publication in<br>February 2018 |