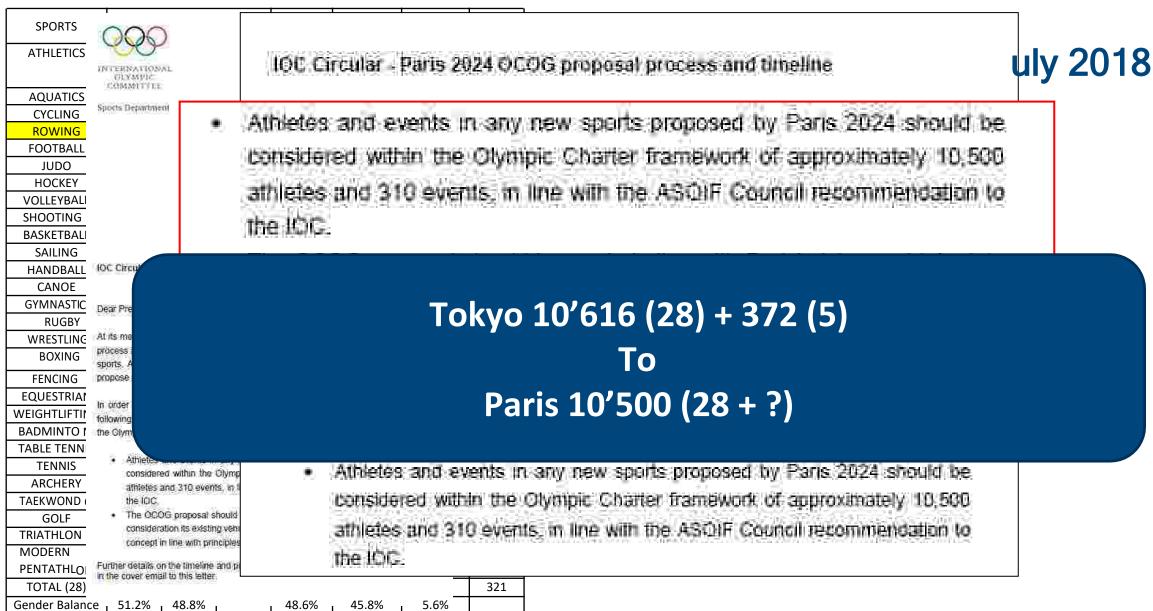

#### Tokyo 2020 event programme and athlete quotas:

Dear President, Degruean-Christophe,

The ICC Executive Board met today in Lausanne to finalise the event programme and athlete quotas of the Clympic Games Tokyo 2020. As you know, these considerations were based on the requests received from you, the research data collected at Rio 2016 at an event level and the recommendations received from the Clympic Programme Commission, which were reviewed in the context of the adoption of Clympic Agenda 2020.

The Olympic Charter mandates a framework of approximately 10,500 athletes and 310 events for the Olympic Games. In addition to providing a sustainable model for the hosting

### Changes: Tokyo to Paris