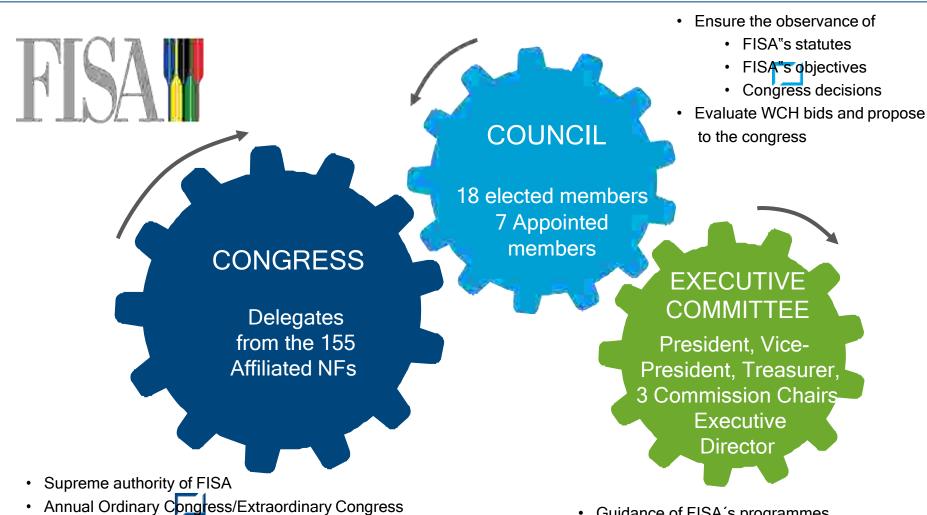

#### GOVERNANCE

Formal agenda

- Guidance of FISA's programmes with all internal stakeholders,
- Administrative and financial management of FISA