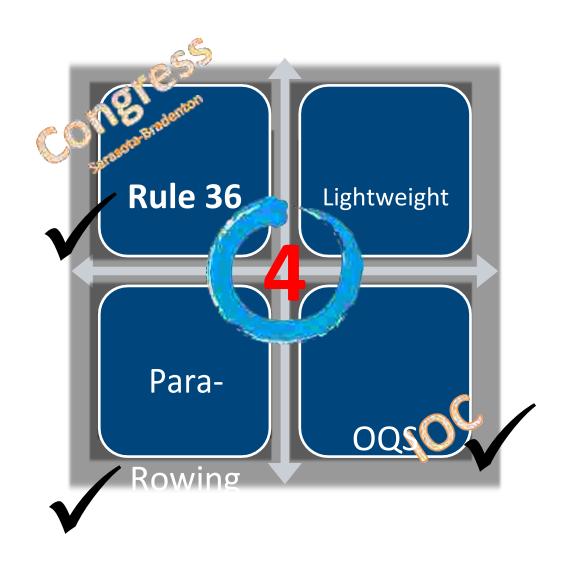

✓ World Rowing2017 Review Projects

### The new Rule 36 - World Championships

✓ World Rowing2017 Review Projects

✓ World Rowing2017 Review Projects